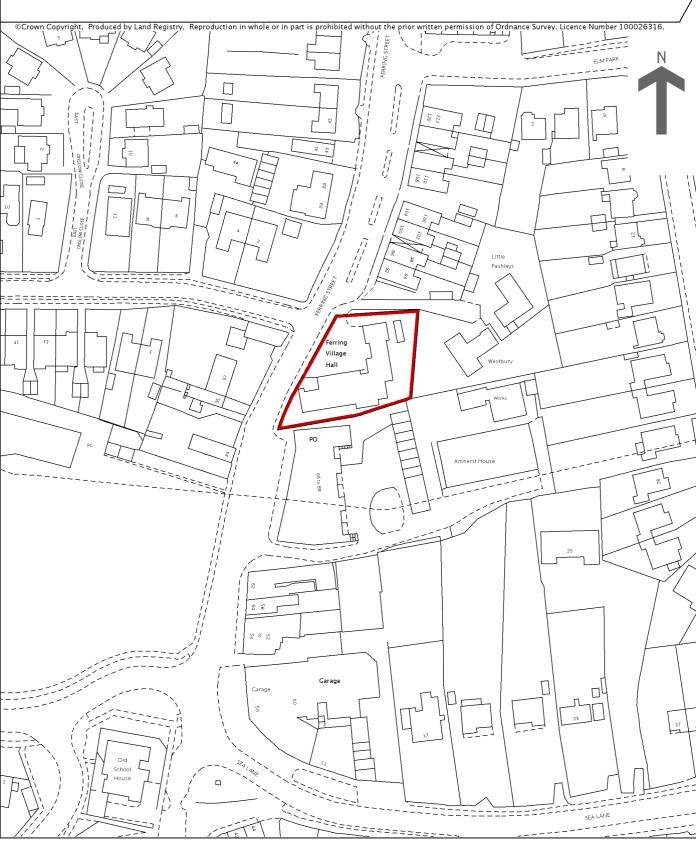

## Land Registry Official copy of title plan

Title number **WSX292559**Ordnance Survey map reference **TQ0902NE**Scale **1:1250**Administrative area **West Sussex**: **Arun** 